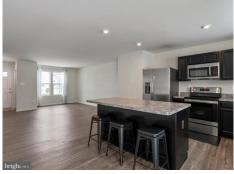

Lovely former model home has only gotten better! Finished lower level with 5th bedroom or recreation room and full bath. Upper level has spacious primary suite with large walk-in closet and deluxe owner bath. Three additional bedrooms and bathroom, plus laundry complete this level. Main level has open floor plan kitchen, dining area, and living room. The kitchen features a large center island with breakfast bar. Lower level walks out to 20x20 patio! Fully fenced rear yard. Great location! Nearby shopping, dining, and good commuter location in desirable Stonecrest.