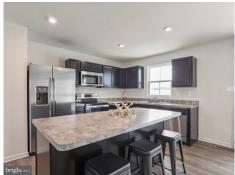

Lovely former model home has only gotten better! Finished lower level with 5th bedroom or recreation room and full bath. Upper level has spacious primary suite with large walk-in closet and deluxe owner bath. Three additional bedrooms and bathroom, plus laundry complete this level. Main level has open floor plan kitchen, dining area, and living room. The kitchen features a large center island with breakfast bar. Lower level walks out to 20x20 patio! Fully fenced rear yard. Great location! Nearby shopping, dining, and good commuter location in desirable Stonecrest.